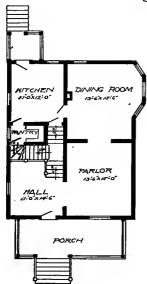

Design No. 2043

### Floor Plan

Size: Width, 30 feet; length, 38 feet 6 inches, exclusive of porches

Blue prints consist of basement plan; floor plan; front, rear, two side elevations; wall sections and all necessary interior details. Specifications consist of about fifteen pages of typewritten matter. matter.

Full and complete working plant and specifications of this house will be furmished for \$5.00. Cost of this house is from about \$95.00 to about \$1,100.00, according to the locality in which it is built built.